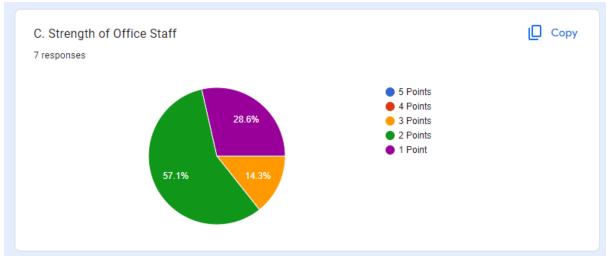

## Non-Teaching Feedback Form 2022-2023 B I U GD X Kabi Sukanta Mahavidyalaya, Angus, Bhadreswar, Hooghly, West Bengal, 712221 www.ksmv.ac.in This questionnaire has been designed by the College to seek a feedback from all the stakeholders to strengthen the quality of teaching and learning. Your valuable opinions and suggestions are solicited for further improvement. We have a five point scale evaluation system namely. Outstanding = 5 Points Excellent = 4 Points Very Good = 3 Points Good = 2 Points Fair = 1 Point