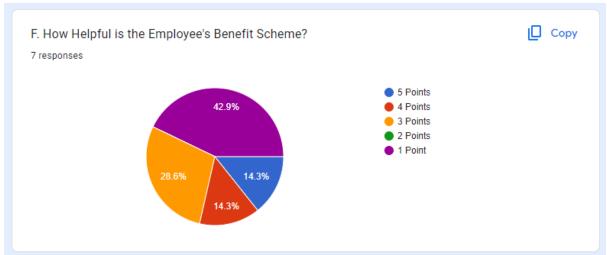

Certified | Re-accredited by NAAC with 'B'

Bhadreswar, P.O – Angus, Hooghly – 712221, W.B.

Call: 033-2633-6184 | sukantacollege@gmail.com | www.ksmv.ac.in

| Ref: | Date: |
|------|-------|
|      |       |

## **Analysis of Non-Teaching Staff Feedback 2022-23**

## Non-Teaching Feedback Form 2022-2023 B I U GD X Kabi Sukanta Mahavidyalaya, Angus, Bhadreswar, Hooghly, West Bengal, 712221 www.ksmv.ac.in This questionnaire has been designed by the College to seek a feedback from all the stakeholders to strengthen the quality of teaching and learning. Your valuable opinions and suggestions are solicited for further improvement. We have a five point scale evaluation system namely. Outstanding = 5 Points Excellent = 4 Points Very Good = 3 Points Good = 2 Points Fair = 1 Point