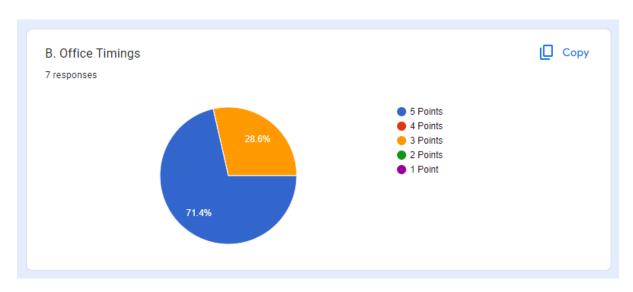

## **Analysis of Non-Teaching Staff Feedback 2022-23**

## Non-Teaching Feedback Form 2022-2023 B I U GD X Kabi Sukanta Mahavidyalaya, Angus, Bhadreswar, Hooghly, West Bengal, 712221 www.ksmv.ac.in This questionnaire has been designed by the College to seek a feedback from all the stakeholders to strengthen the quality of teaching and learning. Your valuable opinions and suggestions are solicited for further improvement. We have a five point scale evaluation system namely. Outstanding = 5 Points Excellent = 4 Points Very Good = 3 Points Good = 2 Points Fair = 1 Point