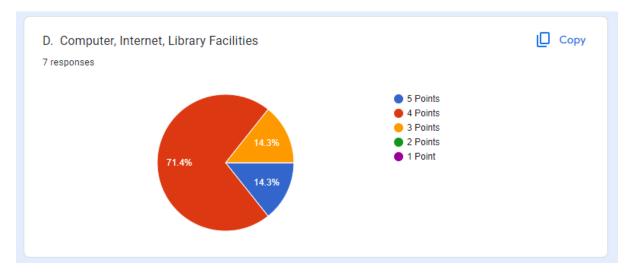

## Non-Teaching Feedback Form 2022-2023 B I U GD X Kabi Sukanta Mahavidyalaya, Angus, Bhadreswar, Hooghly, West Bengal, 712221 www.ksmv.ac.in This questionnaire has been designed by the College to seek a feedback from all the stakeholders to strengthen the quality of teaching and learning. Your valuable opinions and suggestions are solicited for further improvement. We have a five point scale evaluation system namely. Outstanding = 5 Points Excellent = 4 Points Very Good = 3 Points Good = 2 Points Fair = 1 Point