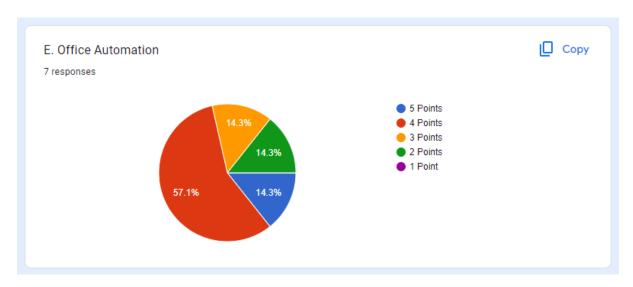

## Non-Teaching Feedback Form 2022-2023 B I U GD X Kabi Sukanta Mahavidyalaya, Angus, Bhadreswar, Hooghly, West Bengal, 712221 www.ksmv.ac.in This questionnaire has been designed by the College to seek a feedback from all the stakeholders to strengthen the quality of teaching and learning. Your valuable opinions and suggestions are solicited for further improvement. We have a five point scale evaluation system namely. Outstanding = 5 Points Excellent = 4 Points Very Good = 3 Points Good = 2 Points Fair = 1 Point