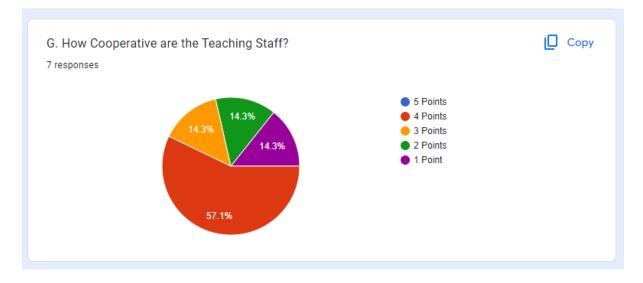

ertified | Re-accredited by NAAC with 'B'

Bhadreswar, P.O – Angus, Hooghly – 712221, W.B.

Call: 033-2633-6184 | sukantacollege@gmail.com | www.ksmv.ac.in

| Ref: | Date: |
|------|-------|
|      |       |

## **Analysis of Non-Teaching Staff Feedback 2022-23**

## Non-Teaching Feedback Form 2022-2023 B I U GD X Kabi Sukanta Mahavidyalaya, Angus, Bhadreswar, Hooghly, West Bengal, 712221 www.ksmv.ac.in This questionnaire has been designed by the College to seek a feedback from all the stakeholders to strengthen the quality of teaching and learning. Your valuable opinions and suggestions are solicited for further improvement. We have a five point scale evaluation system namely. Outstanding = 5 Points Excellent = 4 Points Very Good = 3 Points Good = 2 Points Fair = 1 Point