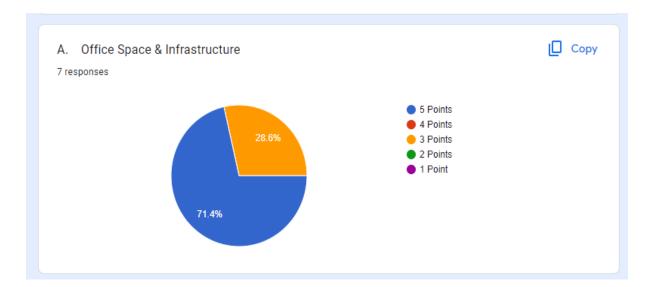

## **Analysis of Non-Teaching Staff Feedback 2022-23**

## Non-Teaching Feedback Form 2022-2023 B I U GD X Kabi Sukanta Mahavidyalaya, Angus, Bhadreswar, Hooghly, West Bengal, 712221 www.ksmv.ac.in This questionnaire has been designed by the College to seek a feedback from all the stakeholders to strengthen the quality of teaching and learning. Your valuable opinions and suggestions are solicited for further improvement. We have a five point scale evaluation system namely. Outstanding = 5 Points Excellent = 4 Points Very Good = 3 Points Good = 2 Points Fair = 1 Point